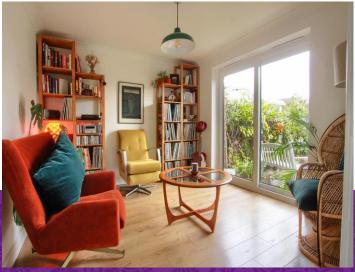

Internally, the living space very briefly comprises an entrance hall, cloakroom/WC, lounge, dining room/sitting room, study and fitted kitchen with utility to the ground floor. The first floor brings four of the bedrooms, 'Master' with ensuite, and a second with fitted robes, along with the superb family bathroom. A further double bedroom, currently optimised as a studio, could easily be used as the 'Master' on the second floor, with a further ensuite, such is the flexibility of the accommodation. Both the front and rear gardens are impressive, and a testament to the current owner. Both are well stocked, with the rear boasting a variety of shrubs, flowers and planting, whilst fully enclosed. The side garage can be accessed internally via the utility, and is approached by the lengthy drive.