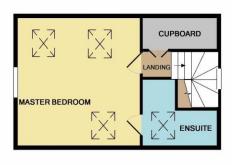

Internally, the living space very briefly comprises an entrance hall, cloakroom/WC, lounge, dining room/sitting room, study and fitted kitchen with utility to the ground floor. The first floor brings four of the bedrooms, 'Master' with ensuite, and a second with fitted robes, along with the superb family bathroom. A further double bedroom, currently optimised as a studio, could easily be used as the 'Master' on the second floor, with a further ensuite, such is the flexibility of the accommodation. Both the front and rear gardens are impressive, and a testament to the current owner. Both are well stocked, with the rear boasting a variety of shrubs, flowers and planting, whilst fully enclosed. The side garage can be accessed internally via the utility, and is approached by the lengthy drive.

GROUND FLOOR

2ND FLOOR

Whilst every attempt has been made to ensure the accuracy of the floor plan contained here, measurements of doors, windows, rooms and any other items are approximate and no responsibility is taken for any error, omission, or mis-statement. This plan is for illustrative purposes only and should be used as such by any prospective purchaser. The services, systems and appliances shown have not been tested and no guarantee as to their operations for efficiency can be given