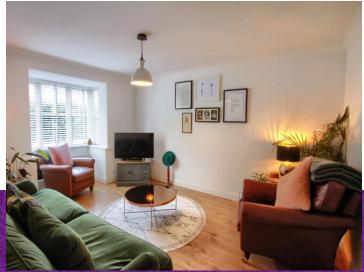

Internally, the living space very briefly comprises an entrance hall, cloakroom/WC, lounge, dining room/sitting room, study and fitted kitchen with utility to the ground floor. The first floor brings four of the bedrooms, 'Master' with ensuite, and a second with fitted robes, along with the superb family bathroom. A further double bedroom, currently optimised as a studio, could easily be used as the 'Master' on the second floor, with a further ensuite, such is the flexibility of the accommodation. Both the front and rear gardens are impressive, and a testament to the current owner. Both are well stocked, with the rear boasting a variety of shrubs, flowers and planting, whilst fully enclosed. The side garage can be accessed internally via the utility, and is approached by the lengthy drive.