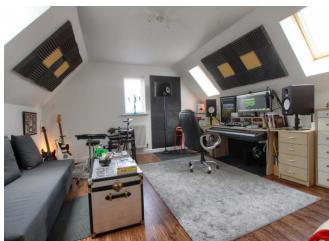

Internally, the living space very briefly comprises an entrance hall, cloakroom/WC, lounge, dining room/sitting room, study and fitted kitchen with utility to the ground floor. The first floor brings four of the bedrooms, 'Master' with ensuite, and a second with fitted robes, along with the superb family bathroom. A further double bedroom, currently optimised as a studio, could easily be used as the 'Master' on the second floor, with a further ensuite, such is the flexibility of the accommodation. Both the front and rear gardens are impressive, and a testament to the current owner. Both are well stocked, with the rear boasting a variety of shrubs, flowers and planting, whilst fully enclosed. The side garage can be accessed internally via the utility, and is approached by the lengthy drive.