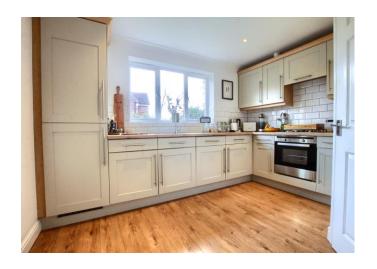

Beautiful gardens, side drive and garage

£329,995

Stylish and attractive throughout, this spacious property delivers generous accommodation over three levels. The stylish refitted kitchen, upgraded family bathroom and 'Master' ensuite - are all features worthy of special mention, within the accommodation which immaculately presented.

Internally, the living space very briefly comprises an entrance hall, cloakroom/WC, lounge, dining room/sitting room, study and fitted kitchen with utility to the ground floor. The first floor brings four of the bedrooms, 'Master' with ensuite, and a second with fitted robes, along with the superb family bathroom. A further double bedroom, currently optimised as a studio, could easily be used as the 'Master' on the second floor, with a further ensuite, such is the flexibility of the accommodation. Both the front and rear gardens are impressive, and a testament to the current owner. Both are well stocked, with the rear boasting a variety of shrubs, flowers and planting, whilst fully enclosed. The side garage can be accessed internally via the utility, and is approached by the lengthy drive.