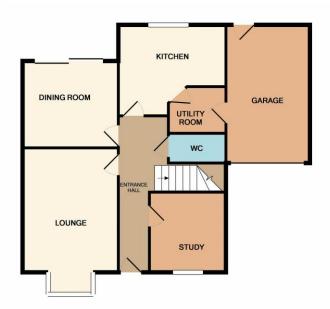

Internally, the living space very briefly comprises an entrance hall, cloakroom/WC, lounge, dining room/sitting room, study and fitted kitchen with utility to the ground floor. The first floor brings four of the bedrooms, 'Master' with ensuite, and a second with fitted robes, along with the superb family bathroom. A further double bedroom, currently optimised as a studio, could easily be used as the 'Master' on the second floor, with a further ensuite, such is the flexibility of the accommodation. Both the front and rear gardens are impressive, and a testament to the current owner. Both are well stocked, with the rear boasting a variety of shrubs, flowers and planting, whilst fully enclosed. The side garage can be accessed internally via the utility, and is approached by the lengthy drive.

GROUND FLOOR

2ND FLOOR

Whilst every attempt has been made to ensure the accuracy of the floor plan contained here, measurements of doors, windows, rooms and any other items are approximate and no responsibility is taken for any error, omission, or mis-statement. This plan is for illustrative purposes only and should be used as such by any prospective purchaser. The services, systems and appliances shown have not been tested and no guarantee as to their operations for efficiency can be given