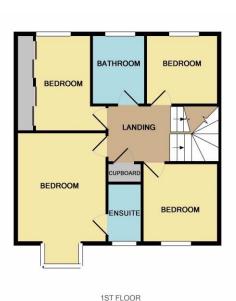

Internally, the living space very briefly comprises an entrance hall, cloakroom/WC, lounge, dining room/sitting room, study and fitted kitchen with utility to the ground floor. The first floor brings four of the bedrooms, 'Master' with ensuite, and a second with fitted robes, along with the superb family bathroom. A further double bedroom, currently optimised as a studio, could easily be used as the 'Master' on the second floor, with a further ensuite, such is the flexibility of the accommodation. Both the front and rear gardens are impressive, and a testament to the current owner. Both are well stocked, with the rear boasting a variety of shrubs, flowers and planting, whilst fully enclosed. The side garage can be accessed internally via the utility, and is approached by the lengthy drive.

GROUND FLOOR

2ND FLOOR

Whilst every attempt has been made to ensure the accuracy of the floor plan contained here, measurements of doors, windows, rooms and any other items are approximate and no responsibility is taken for any error, omission, or mis-statement. This plan is for illustrative purposes only and should be used as such by any prospective purchaser. The services, systems and appliances shown have not been tested and no guarantee as to their operations for efficiency can be given